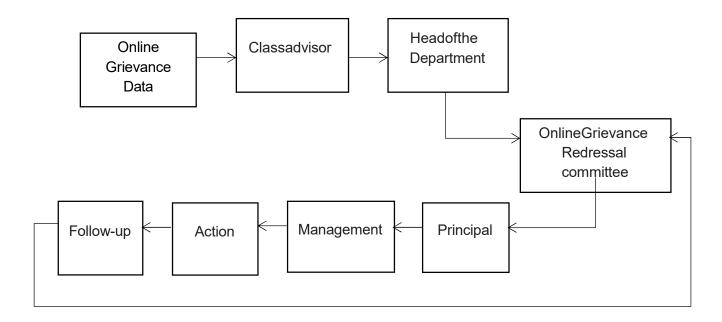

#### • Establishment of Online Grievance Redressal Mechanism

Ref. No DIPS TMT 24 ACALA

Dated 09 11 24

#### Certificate

(Online Grievance Redressal Mechanism)

Online Grievance Redressal System is a mechanism is used by the DIPS Institute of Management and Technology to receive and act on complaints or grievances reported by the students and parents/Guardians. It is a 24x7 portal to lodge their grievances regarding various issues.