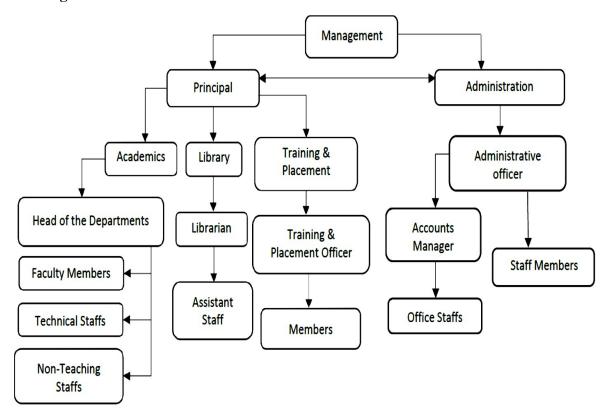

ation        |  |
|---------|-----------------|--------------------|--|
| 1.      | Tarwinder Singh | Chairman/President |  |
| 2.      | Jaswinder Kaur  | Member             |  |
| 3.      | Preetinder      | Secretary          |  |
| 4.      | Ramneek Singh   | Member             |  |
| 5.      | Jasmeet         | Member             |  |

#### 3. Name and Address of the ViceChancellor/Principal/Director

| Name          | Dr. Ravi SIdhu    |
|---------------|-------------------|
| District      | Jalandhar         |
| Mobile number | +91 9876018096    |
| E-mail        | dipsimt@gmail.com |

#### 4. Name of the affiliating University: I.K. GUJRAL PUNJAB TECHNICAL UNIVERSITY,

Kapurthala Highway Distt, VPO, Ibban, Kapurthala, Punjab 144603

#### 5. Governance

#### • Organizationalchart



#### • Grievance Redressal mechanism for Faculty, staff and students

Class committee meetings are conducted once in a month. The faculty advisor / senior tutors arrange such meetings. An open discussion wil lbe made and the students air out their difficulties and grievances. This is being brought to the enotice of the college advisory board and redressed after discussion.

Periodical staff meetings are being conducted at the department a level to enable faculty members give suggestions for improving the academic programmes. The respective HODS will present the various points in the college advisory board meetings. The academic issues will be sorted out and the administrative problems will be transferred to the management for solution.



| NAME OF THE STAFF  | COMMITTEE DESIGNATION |
|-